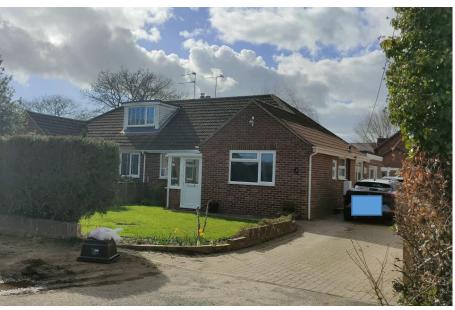

#### 22/00117/HOU

1 Chase Grove, Waltham Chase, SO32 2LF

Conversion of existing garden out-buildings to self contained annexe (Retrospective).



#### **Location Plan**





### **Elevations**



### **Floor Plan**





Front of house (annexe to the rear)





# Outbuilding taken from patio area



View from outbuilding toward main dwelling and Glenesk



## Outbuilding (L), boundary with Glenesk (R)



# Rear of outbuilding (L) and existing outbuilding in neighbouring property (R)





### **Views from Glenesk**





Officer recommendation is to approve.

The application complies with the policies of the development plan and material planning considerations.