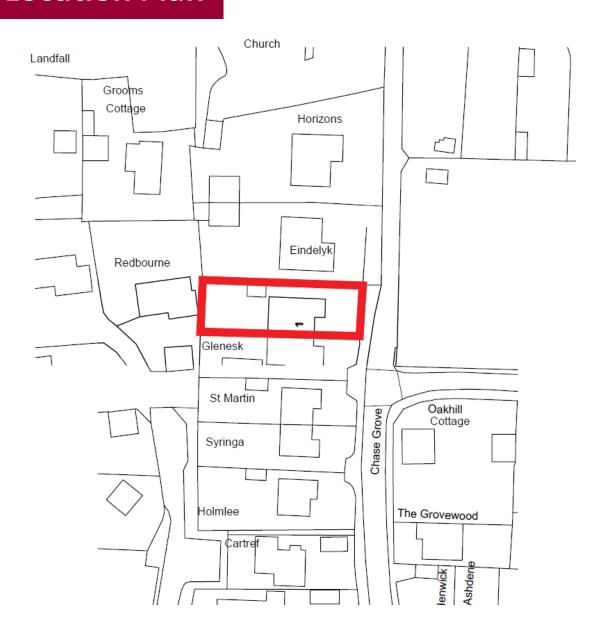

#### 22/00117/HOU

1 Chase Grove, Waltham Chase, SO32 2LF

Conversion of existing garden out-buildings to self contained annexe (Retrospective).

#### **Location Plan**