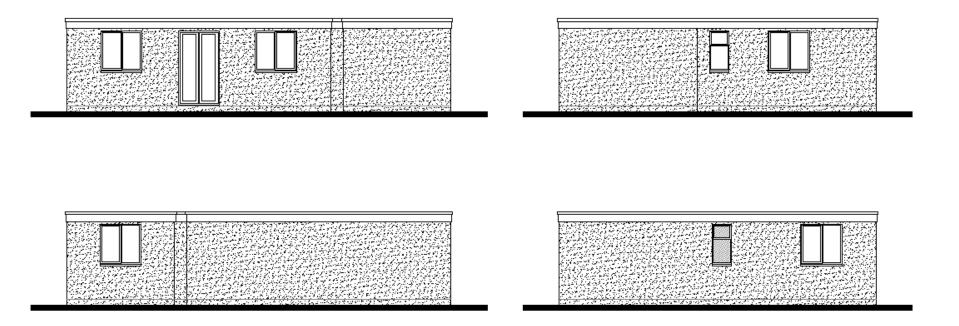

#### 22/00117/HOU

1 Chase Grove, Waltham Chase, SO32 2LF

Conversion of existing garden out-buildings to self contained annexe (Retrospective).



#### **Location Plan**





### **Elevations**



### **Floor Plan**





Front of house (annexe to the rear)





# Outbuilding taken from patio area



View from outbuilding toward main dwelling and Glenesk



## Outbuilding (L), boundary with Glenesk (R)



# Rear of outbuilding (L) and existing outbuilding in neighbouring property (R)





### **Views from Glenesk**





Officer recommendation is to approve.

The application complies with the policies of the development plan and material planning considerations.