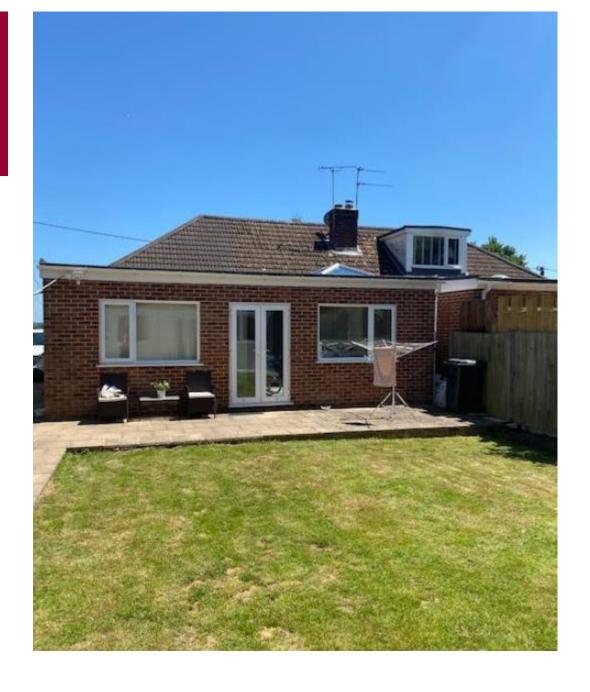

#### 22/00117/HOU

1 Chase Grove, Waltham Chase, SO32 2LF

Conversion of existing garden out-buildings to self contained annexe (Retrospective).



#### **Location Plan**





### **Elevations**



### **Floor Plan**





Front of house (annexe to the rear)





# Outbuilding taken from patio area



View from outbuilding toward main dwelling and Glenesk



## Outbuilding (L), boundary with Glenesk (R)



# Rear of outbuilding (L) and existing outbuilding in neighbouring property (R)





### **Views from Glenesk**





Officer recommendation is to approve.

The application complies with the policies of the development plan and material planning considerations.