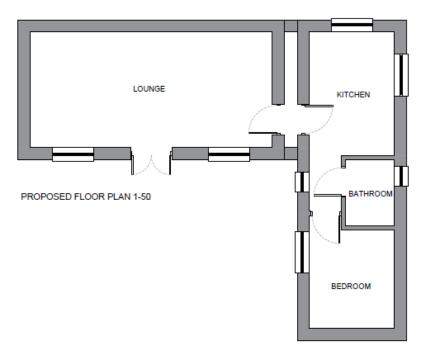

#### 22/00117/HOU

1 Chase Grove, Waltham Chase, SO32 2LF

Conversion of existing garden out-buildings to self contained annexe (Retrospective).



#### **Location Plan**





### **Elevations**



### **Floor Plan**





Front of house (annexe to the rear)





# Outbuilding taken from patio area



View from outbuilding toward main dwelling and Glenesk



## Outbuilding (L), boundary with Glenesk (R)



# Rear of outbuilding (L) and existing outbuilding in neighbouring property (R)





### **Views from Glenesk**





Officer recommendation is to approve.

The application complies with the policies of the development plan and material planning considerations.