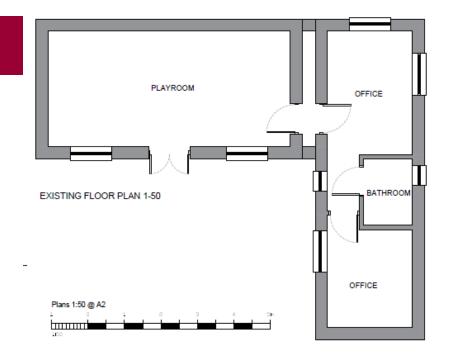

#### 22/00117/HOU

1 Chase Grove, Waltham Chase, SO32 2LF

Conversion of existing garden out-buildings to self contained annexe (Retrospective).



#### **Location Plan**





### **Elevations**



### **Floor Plan**





Front of house (annexe to the rear)





# Outbuilding taken from patio area



View from outbuilding toward main dwelling and Glenesk



## Outbuilding (L), boundary with Glenesk (R)



# Rear of outbuilding (L) and existing outbuilding in neighbouring property (R)





### **Views from Glenesk**





Officer recommendation is to approve.

The application complies with the policies of the development plan and material planning considerations.