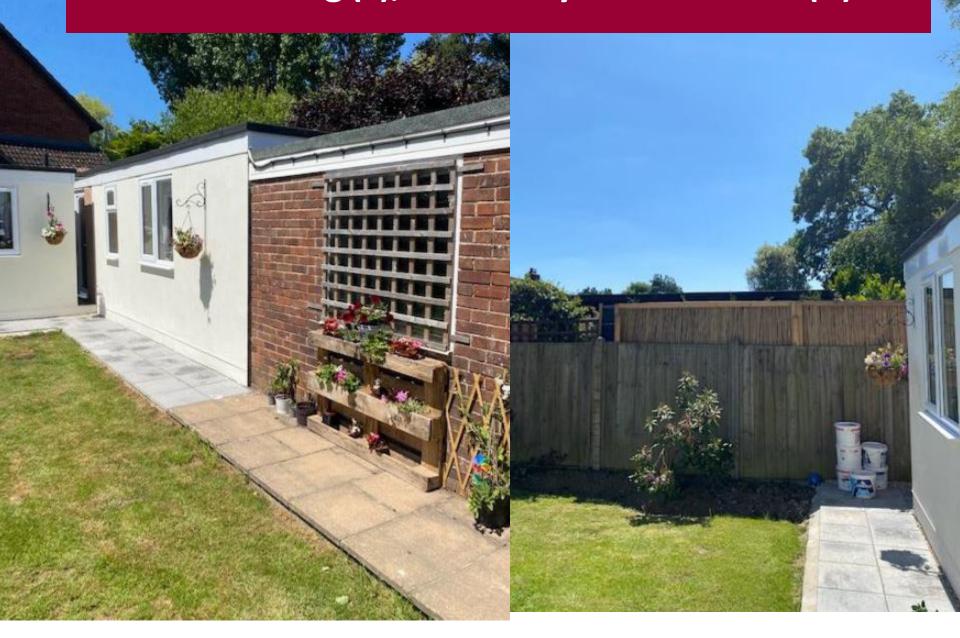

# Outbuilding taken from patio area

View from outbuilding toward main dwelling and Glenesk

## Outbuilding (L), boundary with Glenesk (R)