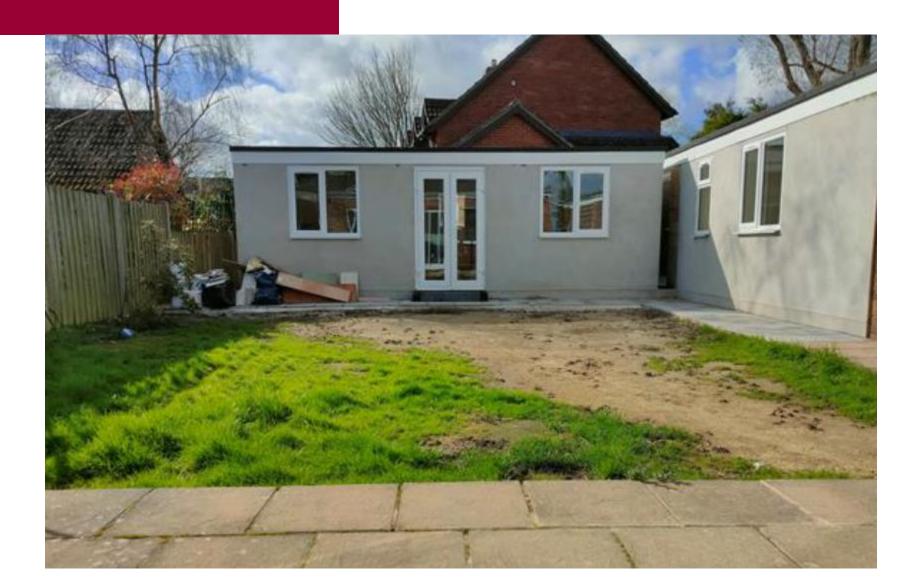

# Outbuilding taken from patio area

View from outbuilding toward main dwelling and Glenesk